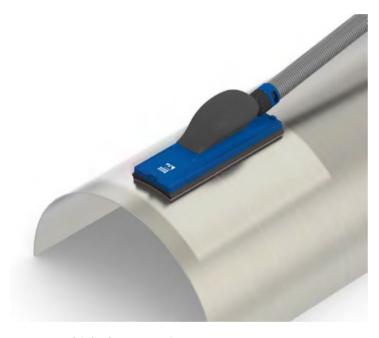

# SANDING SHIM KIT WITH SUCTION MULTI - PAD

70 MM -198 MM

REF. 2004-002625

Sanding plane kit with 70 MM X 198 MM dust extraction. It features 4 interchangeables bases, one flat and 3 curved, to ble able to sand flat, concave and convex surcaes, allowing the user to adapt to any working surface.

## **MULTI - PAD**

The need to sand on different surfaces led to the creation of a new tool with the aim of solving the problems of the most demanding professionals. A hand planer kit with dust extraction, featuring a rubber handle and four adapters for all types of surfaces.

The complete kit is available in the 70 x 198 MM size.

Multiple dust extraction system 70x198 mm

At Car Repair System, we pay special attention to the quality of our products, focusing on the dust extraction system and control, as well as the ergonomics and design of our products. The replacemente of each adapter is done quickly, easily and comfortably.