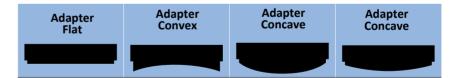

# SANDING SHIM KIT WITH SUCTION MULTI - PAD

70 MM -198 MM

REF. 2004-002625

Sanding plane kit with 70 MM X 198 MM dust extraction. It features 4 interchangeables bases, one flat and 3 curved, to ble able to sand flat, concave and convex surcaes, allowing the user to adapt to any working surface.

## **MULTI - PAD**

The need to sand on different surfaces led to the creation of a new tool with the aim of solving the problems of the most demanding professionals. A hand planer kit with dust extraction, featuring a rubber handle and four adapters for all types of surfaces.