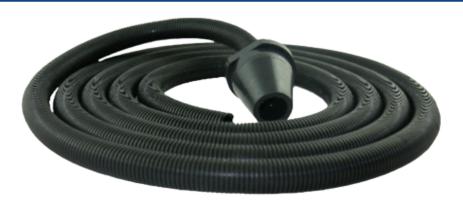

convex surcaes, allowing the user to adapt to any working surface.

Multiple dust extraction system and connection for dust hoses.

## **MULTI - PAD**





The need to sand on different surfaces led to the creation of a new tool with the aim of solving the problems of the most demanding professionals. A hand planer kit with dust extraction, featuring a rubber handle and four adapters for all types of surfaces.

The complete kit is available in the 70 x 198 MM size.

Multiple dust extraction system 70x198 mm





At Car Repair System, we pay special attention to the quality of our products, focusing on the dust extraction system and control, as well as the ergonomics and design of our products. The replacemente of each adapter is done quickly, easily and comfortably.



## **ACCESSORIES**



#### **SUCTION HOSE CRS 29 MM X4 M**

REF. 2004 - 002630

#### CAR REPAIR SYSTEM, S.A.

Polígono Industrial 2 de Octubre. Calle José Muñoz 6, 18320 Santa Fe. Granada. España / Tel. (+34) 902 180 470