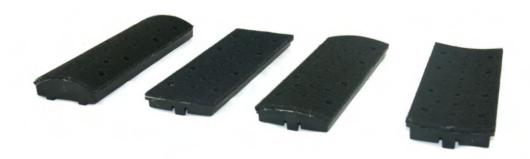

# SANDING SHIM KIT WITH SUCTION MULTI - PAD

70 MM -198 MM

REF. 2004-002625

Sanding plane kit with 70 MM X 198 MM dust extraction. It features 4 interchangeables bases, one flat and 3 curved, to ble able to sand flat, concave and convex surcaes, allowing the user to adapt to any working surface.

## **MULTI - PAD**

The need to sand on different surfaces led to the creation of a new tool with the aim of solving the problems of the most demanding professionals. A hand planer kit with dust extraction, featuring a rubber handle and four adapters for all types of surfaces.

The complete kit is available in the 70 x 198 MM size.

Multiple dust extraction system 70x198 mm

At Car Repair System, we pay special attention to the quality of our products, focusing on the dust extraction system and control, as well as the ergonomics and design of our products. The replacemente of each adapter is done quickly, easily and comfortably.