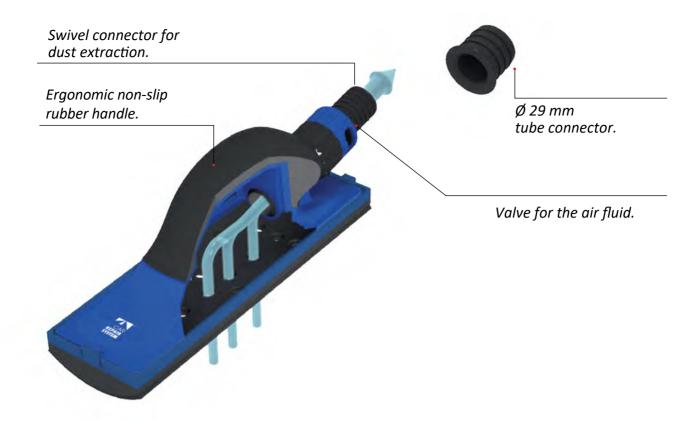

# SANDING SHIM KIT WITH SUCTION MULTI - PAD

70 MM -198 MM

REF. 2004-002625

Sanding plane kit with 70 MM X 198 MM dust extraction. It features 4 interchangeables bases, one flat and 3 curved, to ble able to sand flat, concave and convex surcaes, allowing the user to adapt to any working surface.

Multiple dust extraction system and connection for dust hoses.

## **MULTI - PAD**

The need to sand on different surfaces led to the creation of a new tool with the aim of solving the problems of the most demanding professionals. A hand planer kit with dust extraction, featuring a rubber handle and four adapters for all types of surfaces.

The complete kit is available in the 70 x 198 MM size.

Multiple dust extraction system 70x198 mm

At Car Repair System, we pay special attention to the quality of our products, focusing on the dust extraction system and control, as well as the ergonomics and design of our products. The replacemente of each adapter is done quickly, easily and comfortably.