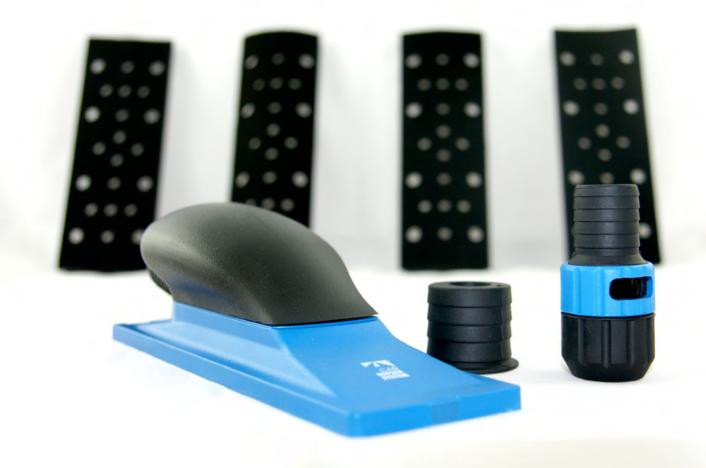

# SANDING SHIM KIT WITH SUCTION MULTI - PAD

70 MM -198 MM

REF. 2004-002625

Sanding plane kit with 70 MM X 198 MM dust extraction. It features 4 interchangeables bases, one flat and 3 curved, to ble able to sand flat, concave and convex surcaes, allowing the user to adapt to any working surface.

Multiple dust extraction system and connection for dust hoses.

## **MULTI - PAD**

The need to sand on different surfaces led to the creation of a new tool with the aim of solving the problems of the most demanding professionals. A hand planer kit with dust extraction, featuring a rubber handle and four adapters for all types of surfaces.

The complete kit is available in the 70 x 198 MM size.

Multiple dust extraction system 70x198 mm

At Car Repair System, we pay special attention to the quality of our products, focusing on the dust extraction system and control, as well as the ergonomics and design of our products. The replacemente of each adapter is done quickly, easily and comfortably.